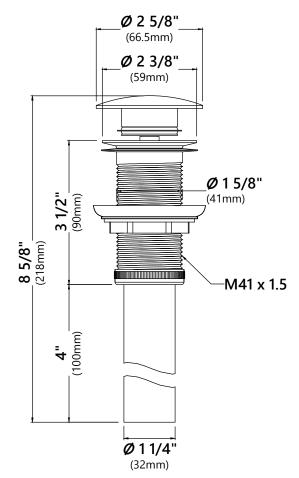

# **PU-10**

# Pop Up Drain w/o Overflow

### **Pop Up Dimensions**

Dimensions: 8 5/8" x Ø2 5/8"

### **Features**

- Metal Construction
- Connection 1 1/4"
- Designed to Use w/ Above-Counter Vessel Sinks without overflow
- Fits Standard 1 3/4" Drain Opening