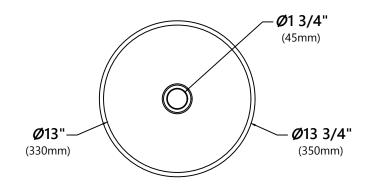

### **Sink Dimensions**

Overall Dimensions: Ø13 3/4" x 5 3/8" Bowl Dimensions: Ø13" Sink Depth: 4 1/8"