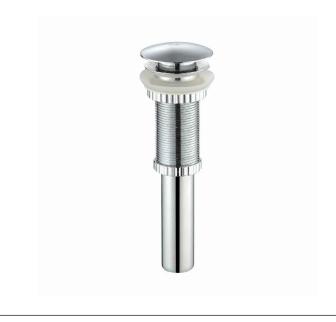

# **PU-10**

# Pop Up Drain w/o Overflow

### **Pop Up Dimensions**

Dimensions: 8 5/8" x Ø2 5/8"

### **Features**

- Metal Construction
- Connection 1 1/4"
- Designed to Use w/ Above-Counter Vessel Sinks without overflow
- Fits Standard 1 3/4" Drain Opening