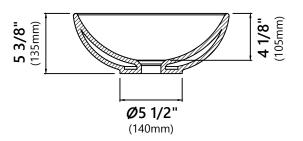

### **Sink Dimensions**

Overall Dimensions: Ø13 3/4" x 5 3/8" Bowl Dimensions: Ø13" Sink Depth: 4 1/8"