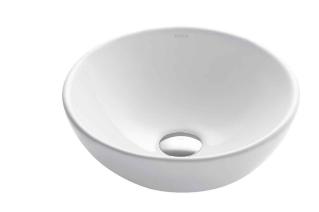

# **KCV-341**

## White Round Ceramic Bathroom Sink



### **Sink Dimensions**

Overall Dimensions: Ø13 3/4" x 5 3/8" Bowl Dimensions: Ø13" Sink Depth: 4 1/8"

### **Features**

- Vitreous China
- Round Vessel Sink
- 1 3/4" Drain Hole Size
- Without Overflow

### **Available Colors**

· Gloss White

### **Optional Accessories**

- Pop-Up Drain PU-10
- Grid Drain PU-12

## CODES/STANDARDS:

**Product Certification** 

cUPC ADA

### Warranty

Kraus Limited Lifetime Warranty see website for details www.kraususa.com









# **PU-10**

# Pop Up Drain w/o Overflow

### **Pop Up Dimensions**

Dimensions: 8 5/8" x Ø2 5/8"

### **Features**

- Metal Construction
- Connection 1 1/4"
- Designed to Use w/ Above-Counter Vessel Sinks without overflow
- Fits Standard 1 3/4" Drain Opening

### **Available Colors**

- Satin Nickel
- Gold
- Oil Rubbed Bronze
- Chrome
- Brushed Gold
- Matte Black

## CODES/STANDARDS:

**Product Certification** 

cUPC

### Warranty

Kraus Limited Lifetime Warranty see website for details www.kraususa.com